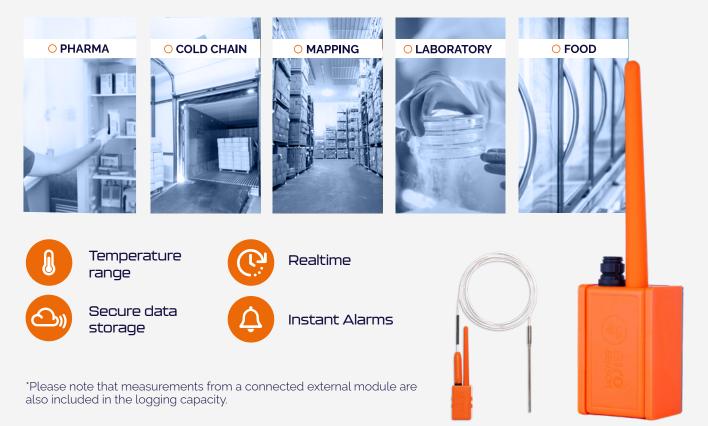

#### **Product Description**

The SenseAnywhere AiroSensor X ER model 20-20-43 is like the popular AiroSensor T ER model 20-20-31 with in addition an IP67 class connector featuring the digital SenseAnywhere Bus (SAB). The SAB is a hot pluggable interface which provides power and data communication to SAB external sensors from SenseAnywhere. Due to the nature of this interface the external sensors can be tested and calibrated as an individual device providing a big advantage over analogue interfaces where the sensor and measuring device always need to be calibrated as a pair.

#### Applicable in various industries